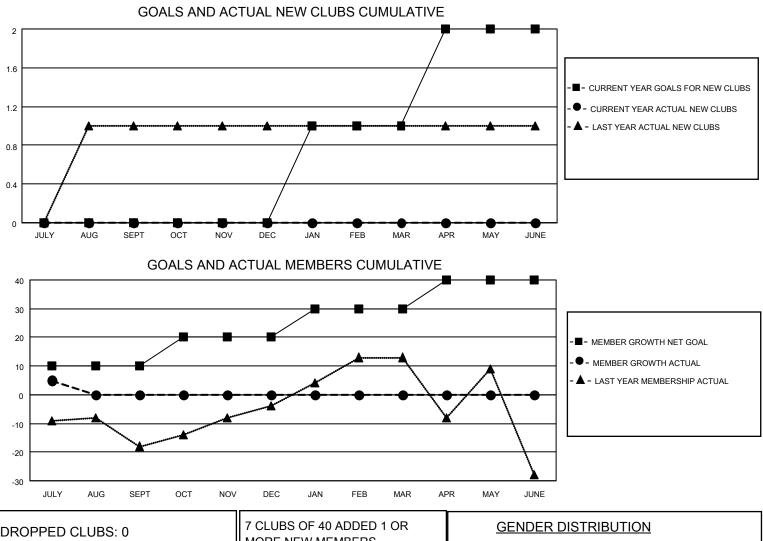

## LOCATION MASSACHUSETTS

District 33 N

Results as of: 8/31/2023

| Clubs                 |               |           |               | Members               |                        |                         |                                                    |
|-----------------------|---------------|-----------|---------------|-----------------------|------------------------|-------------------------|----------------------------------------------------|
| RESULTS FOR 2023-2024 |               |           |               | RESULTS FOR 2023-2024 |                        |                         |                                                    |
| QUARTER               | NEW CLUB GOAL | NEW CLUBS | DROPPED CLUBS | QUARTER               | BER GROWTH NET<br>GOAL | MEMBER GROWTH<br>ACTUAL | DROPPED<br>MEMBERS ACTUAL<br>(including transfers) |
| JULY/AUG/SEPT         | 0             | 0         | 0             | JULY/AUG/SEPT         | 10                     | 12                      | 11                                                 |
| OCT/NOV/DEC           | 0             | 0         | 0             | OCT/NOV/DEC           | 10                     | 0                       | 0                                                  |
| JAN/FEB/MAR           | 1             | 0         | 0             | JAN/FEB/MAR           | 10                     | 0                       | 0                                                  |
| APR/MAY/JUNE          | 1             | 0         | 0             | APR/MAY/JUNE          | 10                     | 0                       | 0                                                  |

| DROPPED CLUBS: 0 |    | 7 CLUBS OF 40 ADDED 1 OR<br>MORE NEW MEMBERS | GENDER DISTRIBUTION       |              |  |
|------------------|----|----------------------------------------------|---------------------------|--------------|--|
|                  |    | MORE NEW MEMBERS                             | MALE                      | 641 (59.46%) |  |
|                  |    |                                              | FEMALE                    | 437 (40.54%) |  |
| DROPPED MEMBERS  |    |                                              | NON BINARY 0 (0.00%)      |              |  |
|                  | 0  |                                              | PREFER NOT TO ANSWER      | 0 (0.00%)    |  |
| DECEASED         | 6  |                                              |                           |              |  |
| CLUB CANCELLED   | 0  | CLICK HERE FOR CUMULATIVE                    | TOTAL FAMILY UNIT MEMBERS | s 142        |  |
| OTHER            | 5  | MEMBERSHIP DATA                              |                           |              |  |
| TOTAL            | 11 |                                              | FAMILY MEMBERS PAYING HA  | LF DUES 73   |  |
|                  |    |                                              |                           |              |  |
|                  |    |                                              |                           |              |  |